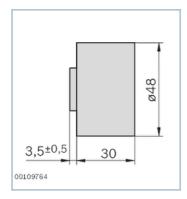

# **rexroth** A Bosch Company

### Support wheels





- Support roller for constructing trolleys or roller sections
- Mounted on profiles with 10 mm slot
- Good running characteristics thanks to deepgroove ball bearing with large diameter
- Support roller with rim can be guided in 10 mm slot
- ESD-conductive

## Product description



### Technical data



### Dimensions

#### Support rollers with center rim



Support rollers with side rim



#### Support roller



## Ordering codes

|                                 | ESD | FS  | No.        |
|---------------------------------|-----|-----|------------|
|                                 |     |     |            |
| Support rollers with center rim |     | FS1 | 3842218940 |
| Support rollers with side rim   |     | FS1 | 3842218941 |
| Support roller                  |     | FS1 | 3842218942 |