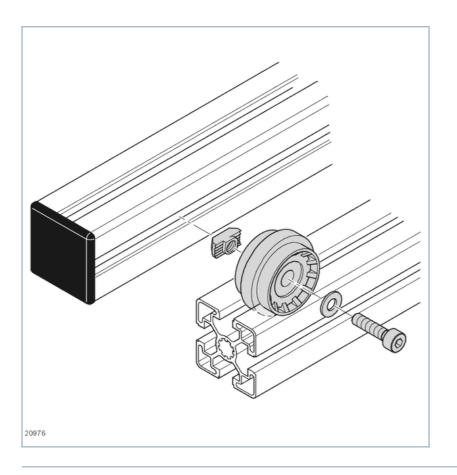

# **rexroth** A Bosch Company

### Support wheels





- Support roller for constructing trolleys or roller sections
- Mounted on profiles with 10 mm slot
- Good running characteristics thanks to deepgroove ball bearing with large diameter
- Support roller with rim can be guided in 10 mm slot
- ESD-conductive

## Product description



### Technical data



### Dimensions

#### Support rollers with center rim



Support rollers with side rim



#### Support roller



## Ordering codes

|                                 | ESD | FS  | No.        |
|---------------------------------|-----|-----|------------|
|                                 |     |     |            |
| Support rollers with center rim |     | FS1 | 3842218940 |
| Support rollers with side rim   |     | FS1 | 3842218941 |
| Support roller                  |     | FS1 | 3842218942 |