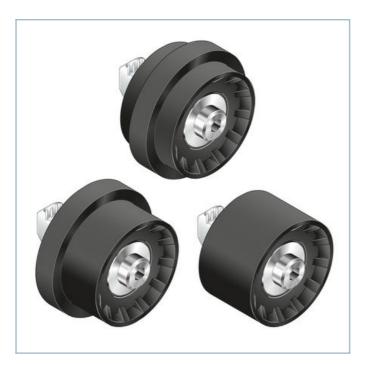

### Support wheels

- Support roller for constructing trolleys or roller sections
- Mounted on profiles with 10 mm slot
- Good running characteristics thanks to deepgroove ball bearing with large diameter
- Support roller with rim can be guided in 10 mm slot
- ESD-conductive