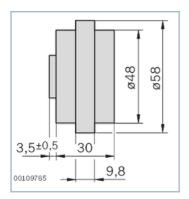

# **rexroth** A Bosch Company

### Support wheels





- Support roller for constructing trolleys or roller sections
- Mounted on profiles with 10 mm slot
- Good running characteristics thanks to deepgroove ball bearing with large diameter
- Support roller with rim can be guided in 10 mm slot
- ESD-conductive

## Product description



### Technical data



### Dimensions

#### Support rollers with center rim



Support rollers with side rim



#### Support roller



## Ordering codes

|                                 | ESD | FS  | No.        |
|---------------------------------|-----|-----|------------|
|                                 |     |     |            |
| Support rollers with center rim |     | FS1 | 3842218940 |
| Support rollers with side rim   |     | FS1 | 3842218941 |
| Support roller                  |     | FS1 | 3842218942 |