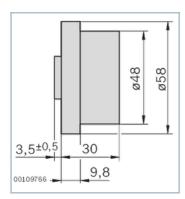

### Dimensions

#### Support rollers with center rim

Support rollers with side rim